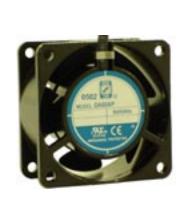

## OA60 Series

60 x 30mm (2.36" x 1.18")

| Frame                 | Diecast Aluminum                                   |
|-----------------------|----------------------------------------------------|
| Impeller              | PBT, UL94V-O plastic                               |
| Connection            | 2x Lead Wires 22 AWG                               |
| Motor                 | Shaded pole, impedance and thermally protected     |
| Bearing System        | Dual ball                                          |
| Insulation Resistance | >100M ohm between lead-<br>wire and frame (500VDC) |
| Dielectric Strength   | 1 min at 1500 VAC, 50/60Hz                         |

Operating Temperature
Ball Bearing
-20C ~ +80C

<u>Life Expectancy</u> Ball Bearing 60,000 hours (L10 at 40C)

| Part Number          | OA60AP-11-1WB          | OA60AP-22-1WB          |
|----------------------|------------------------|------------------------|
| Nominal Voltage      | 115VAC                 | 230VAC                 |
| Voltage Range        | 80 ~ 130VAC            | 160 ~ 260VAC           |
| Rated Power          | 4 W                    | 4 W                    |
| Rated Speed (RPM)    | 3100                   | 3100                   |
| Airflow (CFM)        | 11                     | 11                     |
| Noise Level (dB)     | 28                     | 28                     |
| Max. Static Pressure | 0.07" H <sub>2</sub> O | 0.07" H <sub>2</sub> O |