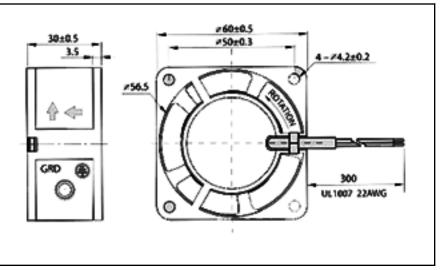

## OA60 Series

60 x 30mm (2.36" x 1.18")

| Frame                 | Diecast Aluminum                                   |
|-----------------------|----------------------------------------------------|
| Impeller              | PBT, UL94V-O plastic                               |
| Connection            | 2x Lead Wires 22 AWG                               |
| Motor                 | Shaded pole, impedance and thermally protected     |
| Bearing System        | Dual ball                                          |
| Insulation Resistance | >100M ohm between lead-<br>wire and frame (500VDC) |
| Dielectric Strength   | 1 min at 1500 VAC, 50/60Hz                         |