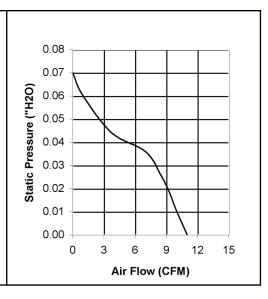

Operating Temperature
Ball Bearing
-20C ~ +80C

<u>Life Expectancy</u> Ball Bearing 60,000 hours (L10 at 40C)

| Part Number          | OA60AP-11-1WB          | OA60AP-22-1WB          |
|----------------------|------------------------|------------------------|
| Nominal Voltage      | 115VAC                 | 230VAC                 |
| Voltage Range        | 80 ~ 130VAC            | 160 ~ 260VAC           |
| Rated Power          | 4 W                    | 4 W                    |
| Rated Speed (RPM)    | 3100                   | 3100                   |
| Airflow (CFM)        | 11                     | 11                     |
| Noise Level (dB)     | 28                     | 28                     |
| Max. Static Pressure | 0.07" H <sub>2</sub> O | 0.07" H <sub>2</sub> O |